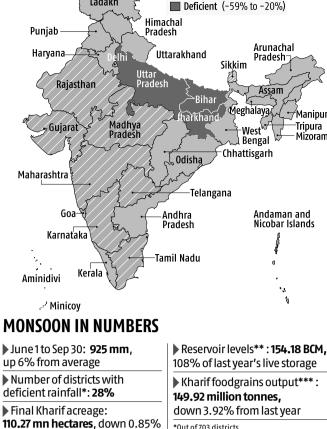

## Monsoon ends with 6% excess rain

#### Late surge in rains may hit standing paddy, cotton, soybean crops

The southwest monsoon official ended the 2022 season with a cumulative rainfall of 925 millimeters, which is 6 per cent more than normal. The rains that started on a moderate note in June is, however, not expected to go away in a hurry.

According to the latest forecast by India Meteorological Department (IMD), a cyclonic circulation over the Bay of Bengal, triggered by a remnant weather system of super typhoon Noru, is set to delay the monsoon withdrawal.

Mrutyunjay Mohapatra, director general of IMD, said the withdrawal of the monsoon, which began on September 20, was likely to be stalled till October 13, due to the existence of the weather system over Uttar Pradesh and Madhya Pradesh. This was a fourth successive year for the country to have witnessed good monsoon rains and the late rally over Gangetic plains is expected to help farmers during the Rabi season, the met department hoped. Mohapatra said the September rains saw 224 stations reporting very heavy rainfall events (115.6 mm to 204 mm) and 22 extremely heavy (more than 204.5 mm). SANJEEB MUKHERJEE

С

TP So

SI

No

Connectors

Excess 🖾 Normal

(20% to 59%) (-19% to 19%)

\*Out of 703 districts \*\*As on September 29, 2022 in Billion Cubic Meters (BCM) \*\*According to first advanced estimate Source: IMD, Agriculture Minister and Centra Water Commissio